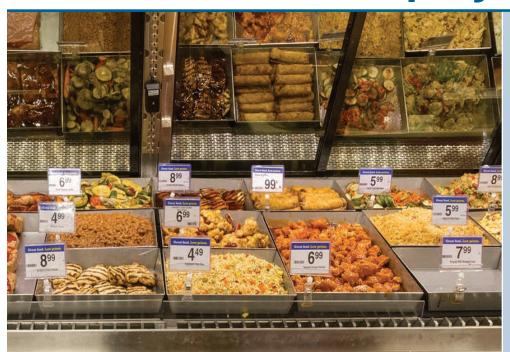

## Sleek, low profile design enhances set layout

Give display cases an upscale look with durable and attractive Stainless Steel Display Pans. The pans are available in two depths, with and without drain holes and dividers, to accommodate a wide variety of prepared foods. And, with 16-gauge stainless steel construction, these dishwasher-safe pans provide a durable, long-lasting solution for both hot and cold cases.

## Specifications

| Item No.   | Style                      | Dimensions             | Pack |
|------------|----------------------------|------------------------|------|
| 9922510301 | Drain Holes, 2 Dividers    | 6" W x 24" W x 1" D    | 1    |
| 9922510302 | Drain Holes, 2 Dividers    | 8" W x 24" W x 1" D    | 1    |
| 9922510313 | Drain Holes, 2 Dividers    | 6" W x 30" W x 1" D    | 1    |
| 9922510314 | Drain Holes, 2 Dividers    | 8" W x 30" W x 1" D    | 1    |
| 9922510331 | No Drain Holes, No Divider | 6" W x 15" W x 1" D    | 1    |
| 9922510332 | No Drain Holes, 1 Divider  | 6" W x 24" W x 1" D    | 1    |
| 9922510327 | No Drain Holes, 1 Divider  | 6" W x 30" W x 1" D    | 1    |
| 9922510333 | No Drain Holes, 1 Divider  | 8" W x 24" W x 1" D    | 1    |
| 9922510328 | No Drain Holes, 1 Divider  | 8" W x 30" W x 1" D    | 1    |
| 9922510202 | No Drain Holes, No Divider | 10" W x 12" W x 2" D   | 1    |
| 9922510203 | No Drain Holes, No Divider | 20" W x 12" W x 2" D   | 1    |
| 9922510212 | Insert for 2" D Pans       | 10" W x 12" W x .75" D | 1    |
| 9922510213 | Insert for 2" D Pans       | 20" W x 12" W x .75" D | 1    |
| 9920710020 | Clip-On Sign Holder        | Fits 1" & 2" D Pans    | 1    |
| 9920710024 | Wrap Sign Holder           | Fits 2" D Pans         | 1    |