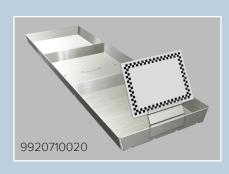

## Specifications

| Item No.   | Style                      | Dimensions             | Pack |
|------------|----------------------------|------------------------|------|
| 9922510301 | Drain Holes, 2 Dividers    | 6" W x 24" W x 1" D    | 1    |
| 9922510302 | Drain Holes, 2 Dividers    | 8" W x 24" W x 1" D    | 1    |
| 9922510313 | Drain Holes, 2 Dividers    | 6" W x 30" W x 1" D    | 1    |
| 9922510314 | Drain Holes, 2 Dividers    | 8" W x 30" W x 1" D    | 1    |
| 9922510331 | No Drain Holes, No Divider | 6" W x 15" W x 1" D    | 1    |
| 9922510332 | No Drain Holes, 1 Divider  | 6" W x 24" W x 1" D    | 1    |
| 9922510327 | No Drain Holes, 1 Divider  | 6" W x 30" W x 1" D    | 1    |
| 9922510333 | No Drain Holes, 1 Divider  | 8" W x 24" W x 1" D    | 1    |
| 9922510328 | No Drain Holes, 1 Divider  | 8" W x 30" W x 1" D    | 1    |
| 9922510202 | No Drain Holes, No Divider | 10" W x 12" W x 2" D   | 1    |
| 9922510203 | No Drain Holes, No Divider | 20" W x 12" W x 2" D   | 1    |
| 9922510212 | Insert for 2" D Pans       | 10" W x 12" W x .75" D | 1    |
| 9922510213 | Insert for 2" D Pans       | 20" W x 12" W x .75" D | 1    |
| 9920710020 | Clip-On Sign Holder        | Fits 1" & 2" D Pans    | 1    |
| 9920710024 | Wrap Sign Holder           | Fits 2" D Pans         | 1    |