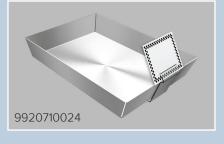

## Specifications

| Item No.   | Style                      | Dimensions             | Pack |
|------------|----------------------------|------------------------|------|
| 9922510301 | Drain Holes, 2 Dividers    | 6" W x 24" W x 1" D    | 1    |
| 9922510302 | Drain Holes, 2 Dividers    | 8" W x 24" W x 1" D    | 1    |
| 9922510313 | Drain Holes, 2 Dividers    | 6" W x 30" W x 1" D    | 1    |
| 9922510314 | Drain Holes, 2 Dividers    | 8" W x 30" W x 1" D    | 1    |
| 9922510331 | No Drain Holes, No Divider | 6" W x 15" W x 1" D    | 1    |
| 9922510332 | No Drain Holes, 1 Divider  | 6" W x 24" W x 1" D    | 1    |
| 9922510327 | No Drain Holes, 1 Divider  | 6" W x 30" W x 1" D    | 1    |
| 9922510333 | No Drain Holes, 1 Divider  | 8" W x 24" W x 1" D    | 1    |
| 9922510328 | No Drain Holes, 1 Divider  | 8" W x 30" W x 1" D    | 1    |
| 9922510202 | No Drain Holes, No Divider | 10" W x 12" W x 2" D   | 1    |
| 9922510203 | No Drain Holes, No Divider | 20" W x 12" W x 2" D   | 1    |
| 9922510212 | Insert for 2" D Pans       | 10" W x 12" W x .75" D | 1    |
| 9922510213 | Insert for 2" D Pans       | 20" W x 12" W x .75" D | 1    |
| 9920710020 | Clip-On Sign Holder        | Fits 1" & 2" D Pans    | 1    |
| 9920710024 | Wrap Sign Holder           | Fits 2" D Pans         | 1    |